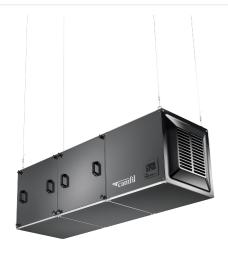

## **CAMCLEANER CC X-SERIES**

## ADVANTAGES

- Seamless integrations with BMS systems
- Easy and flexible installation on walls, ceilings or floors
- Energy-efficient PM1 particle filters and carbon filters
- Energy saving through an intelligent control system

| Application | Large industrial environments such as warehouse and logistic facilities, food and beverage production factories, and sensitive processing and assembly industries.                                                                                                              |
|-------------|---------------------------------------------------------------------------------------------------------------------------------------------------------------------------------------------------------------------------------------------------------------------------------|
| Comment     | Power supply: 3-phase or single-phase<br>Filter: Particle filters to control PM1 and a carbon filter for odors and<br>chemicals<br>Fan: EC fan with adjustable constant airflow<br>Communication: Modbus or BACnet<br>Installation: Stationary, floor, wall or ceiling mounting |